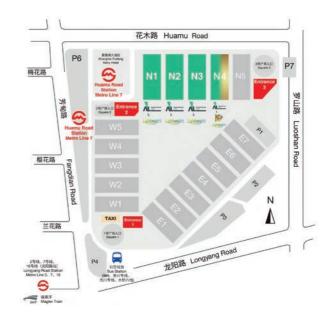

#### Venue

Hall N1-N3, Shanghai New International Expo Centre (SNIEC)

#### Address

No. 2345 Longyang Road, Pudong District, Shanghai, PRC

| Opening Hours                  | >           |
|--------------------------------|-------------|
| Wednesday 3 <sup>rd</sup> July | 9 am - 5 pm |
| Thursday 4 <sup>th</sup> July  | 9 am - 5 pm |
| Friday 5 <sup>th</sup> July    | 9 am - 3 pm |