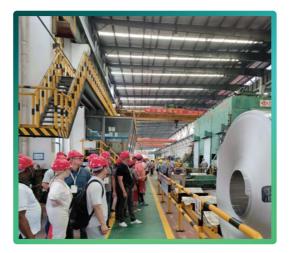

### On-site Activities - Factory Tour

The factory tour is a value-added activity specially designed for international attendees to visit advanced Chinese aluminium extrusion, rolling or equipment factories in person, collect up-to-date information on Chinese suppliers, observe their workshops and operation facilities and build up relationships with potential business partners.

The activity promotes networking and technical exchange and contributes to international business cooperation among aluminium industry insiders.