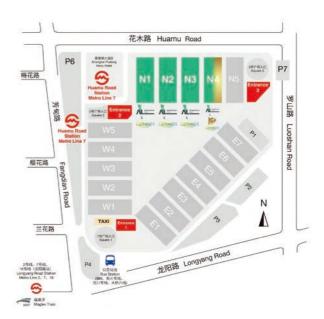

## **Exhibition Venue**

#### Venue

Hall N1-N4, Shanghai New International Expo Centre (SNIEC)

#### Address

No. 2345 Longyang Road, Pudong District, Shanghai, PRC

| Opening Hours                  | >           |
|--------------------------------|-------------|
| Wednesday 3 <sup>rd</sup> July | 9 am - 5 pm |
| Thursday 4 <sup>th</sup> July  | 9 am - 5 pm |
| Friday 5 <sup>th</sup> July    | 9 am - 3 pm |