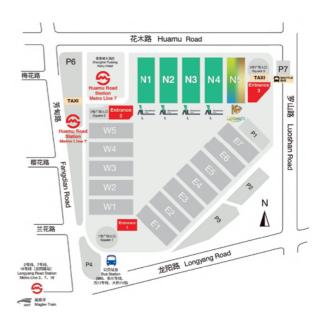

### **Exhibition Venue**

#### Venue

Hall N1-N5, Shanghai New International Expo Centre (SNIEC)

#### Address

No. 2345 Longyang Road, Pudong District, Shanghai, PRC

| Opening Hours                  | >           |
|--------------------------------|-------------|
| Wednesday 9 <sup>th</sup> July | 9 am - 5 pm |
| Thursday 10 <sup>th</sup> July | 9 am - 5 pm |
| Friday 11 <sup>th</sup> July   | 9 am - 3 pm |